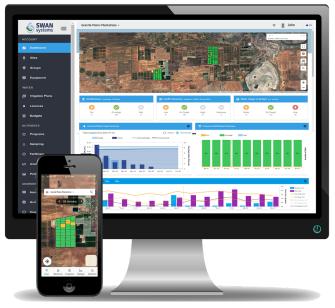

## **WATER & NUTRIENT MANAGEMENT**

for on-farm connectivity

- ✓ Hardware independent
- ✓ Manage daily irrigation

**SWAN Systems** is the premier software platform that enables a grower to visualise their farming operation from the "driver's seat" to improve yield, save time and money, and maximise the utility of resources - all from one platform. Tailored to local conditions and irrigation context, SWAN's technology transforms historical, current, and predictive data from multiple sources into actionable insights, allowing users to decide how much to irrigate and when. SWAN Systems can help to improve yield and quality, optimise resources, lower your input costs, and improve stakeholder satisfaction.

SWAN Systems is an online water & nutrient management operating system, provided on a subscription basis.

SWAN is designed to aggregate available farm data to provide a platform to make better informed decisions around water and nutrient management.