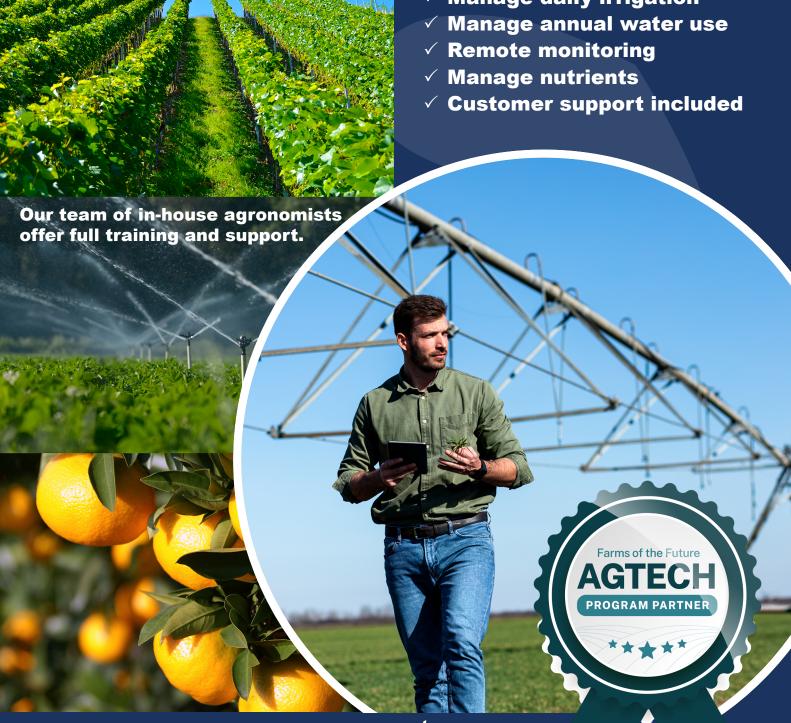

## **WATER & NUTRIENT MANAGEMENT**

for on-farm connectivity

- ✓ Hardware independent
- ✓ Manage daily irrigation

**SWAN Systems** is the premier software platform that enables a grower to visualise their farming operation from the "driver's seat" to improve yield, save time and money, and maximise the utility of resources - all from one platform. Tailored to local conditions and irrigation context, SWAN's technology transforms historical, current, and predictive data from multiple sources into actionable insights, allowing users to decide how much to irrigate and when. SWAN Systems can help to improve yield and quality, optimise resources, lower your input costs, and improve stakeholder satisfaction.

SWAN Systems is an online water & nutrient management operating system, provided on a subscription basis.

SWAN is designed to aggregate available farm data to provide a platform to make better informed decisions around water and nutrient management.

Farms of the Future Program Locations
Carrathool, Griffith and Leeton, Orange and Cabonne, Armidale
Moree Plains and Narrabri Ballina, Byron and Lismore